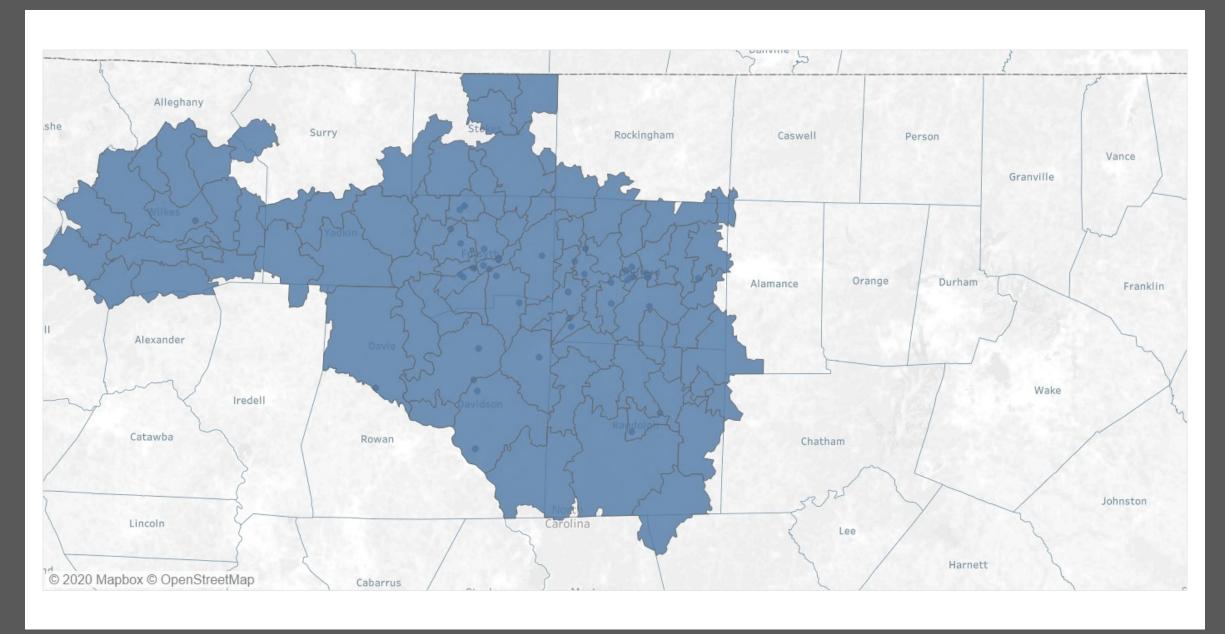

## Triad MSA Zip Code Map

| Hickory   Statesville   MSA |         |         |  |  |  |
|-----------------------------|---------|---------|--|--|--|
| Alexander                   | Catawba | Iredell |  |  |  |

|          | Winston Salem   Greensboro   High Point MSA |         |          |          |        |  |
|----------|---------------------------------------------|---------|----------|----------|--------|--|
| Davidson | Davie                                       | Forsyth | Guilford | Randolph | Stokes |  |
| Wilkes   | Yadkin                                      |         |          |          |        |  |