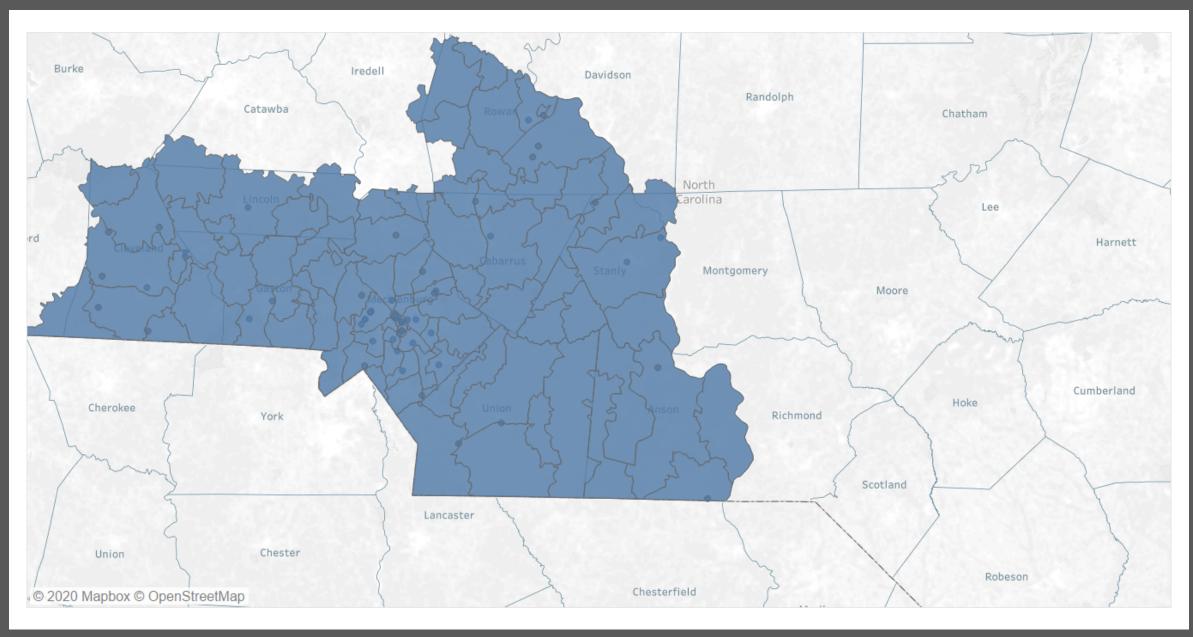

## Charlotte MSA Zip Code Map

| Charlotte   Concord   Gastonia MSA |          |           |           |         |             |
|------------------------------------|----------|-----------|-----------|---------|-------------|
| Anson                              | Cabarrus | Cleveland | Gaston    | Lincoln | Mecklenburg |
| Rowan                              | Stanly   | Union     | York (SC) |         |             |