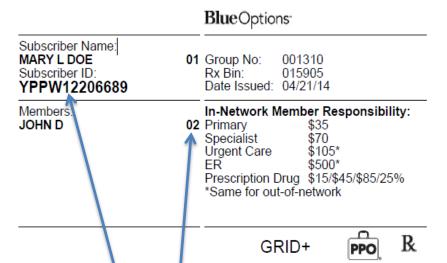

Providers should send claims to their local Bluecross Bluesnield Plan

Medical: BCBSNC PO Box 35, Durham, NC 27702-0035 or dental emdeon #61472

PRIME Pharmacy Benefits Admin

Member ID must include the full subscriber ID with the member suffix (example: YPPW1220668902) when filing the claim

### Coordination of Benefits – Pediatric Dental Only

- Coordinate benefits with Dental Blue policies, if applicable.
  - The pediatric dental policy will be considered primary, and the Dental Blue policy will be secondary.
  - Currently, claims must be submitted to the pediatric medical policy first, and then a claim/EOB will be sent to Dental Blue for secondary processing.
- Members may have a separate ID card for their medical and dental policies. Make sure you ask for both ID cards at each office visit, if applicable.