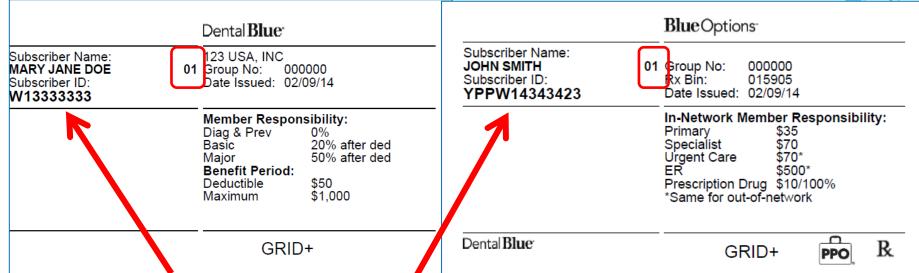

#### **Dental-Only Sample ID Card**

## Health & Dental Sample ID Card

Whether the patient is carrying a **dental-only identification card** or a **health and dental identification card**, always file claims for services that include the *patient's complete identification number*, which includes both numbers and letters.

The dental-only ID number in this example is W1333333301
The health and dental ID number in this example is YPW1434342301