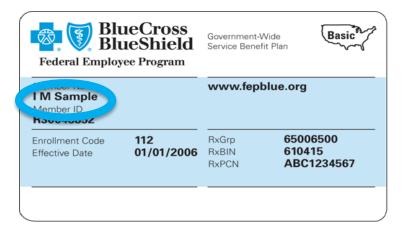

# Federal Employee Health Benefit Plan (BCBS medical coverage includes some dental benefits)

| Customer Service                                                                                           | 1.800.222.4739                                                                                                          |
|------------------------------------------------------------------------------------------------------------|-------------------------------------------------------------------------------------------------------------------------|
| Dental Claims covered under<br>Federal Employee Health<br>Benefit Plan filed with CDT<br>codes on ADA form | Dental Emdeon payer #61472 (electronic claims filing)  BCBSNC Claims P.O. Box 35 Durham, NC 27702-0035                  |
| Medical Claims (Medical/accident/TMJ filed with CPT codes)                                                 | Enrollment for electronic medical claims available through the Web at:  BCBSNC Claims P.O. Box 35 Durham, NC 27702-0035 |
| Web Sites                                                                                                  | www.fepblue.org<br>www.bcbsnc.com/content/fep/index.htm<br>www.opm.gov/insure/index.aspx                                |

## Federal Employee Health Benefit Plan Sample ID Card

**BlueCross** Government-Wide Service Benefit Plan Federal Employee Program Member Name www.fepblue.org LM Sampl Member ID R30048850 105 65006500 **Enrollment Code** RxGrp 01/01/2006 Effective Date **RxBIN** 61415 **RxPCN** ABC1234567

**Basic Option** 

**Standard Option** 

Always file claims for services that include the complete identification number, which includes both numbers and letters.

Federal Employee member ID numbers begin with the letter "R"