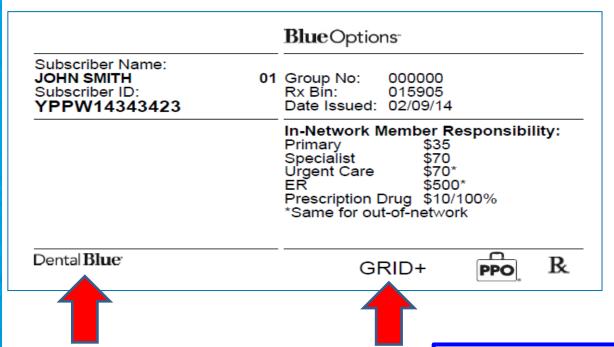

#### Health & Dental Blue Sample ID Card (front)

Dental Blue logo displayed on a card with a medical plan logo lets the dental care provider know the member's identification card belongs to a member with both dental and health care benefits with BCBSNC.

GRID+ Logo identifies a member who is participating in the GRID+ dental network. Claims processing, benefits, and customer service for these members will be handled by the out-of-state Blue Plan that issued the card to the applicable member.