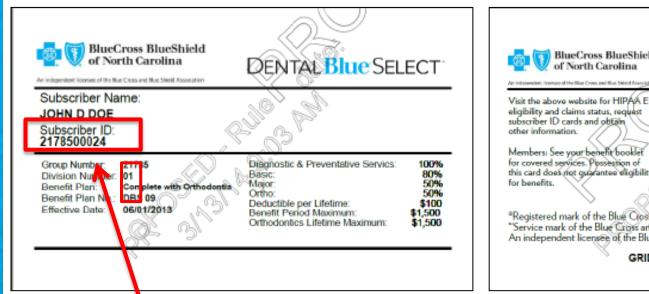

#### Medical / Dental Pediatric Sample ID Card

Claims are subject to review. For nonparticipating or non-NC providers, members are responsible for ensuring that prior review/certification is obtained. Participating NC providers are responsible for obtaining prior review/certification.

Insured by BlueCross and BlueShield of North Carolina, an independent licensee of the BlueCross and BlueShield Association.

Providers should send claims to their local Bluecross Bluesnield Plan

Medical: BCBSNC PO Box 35, Durham, NC 27702-0035 or dental emdeon #61472

PRIME Pharmacy Benefits Admin

Member ID must include the full subscriber ID with the member suffix (example: YPPW1220668902) when filing the claim